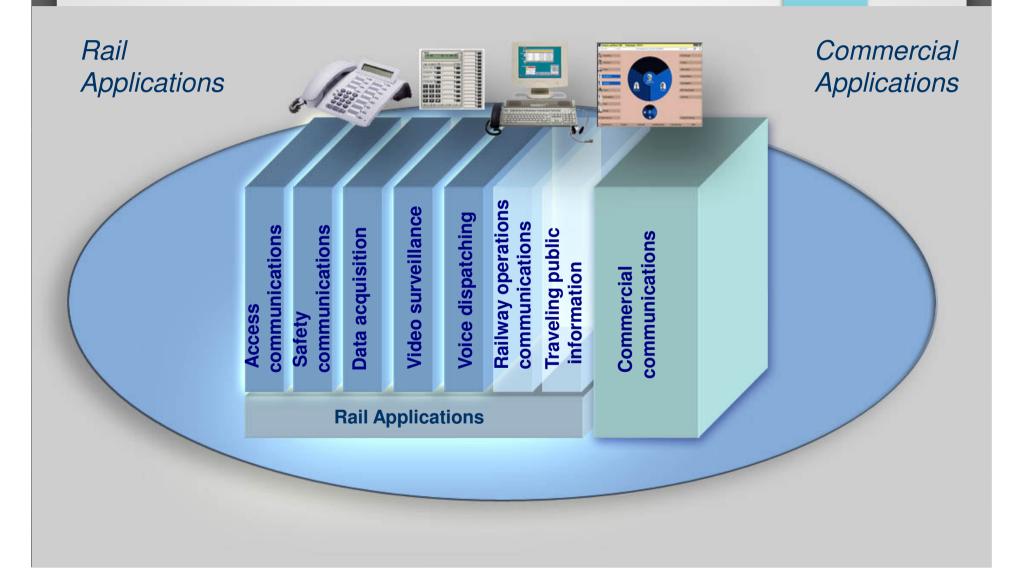

#### Integrated communications provided by "Telecomunicatii CFR"

#### Telecomunicatii CFR -Services that Enhance Business Productivity