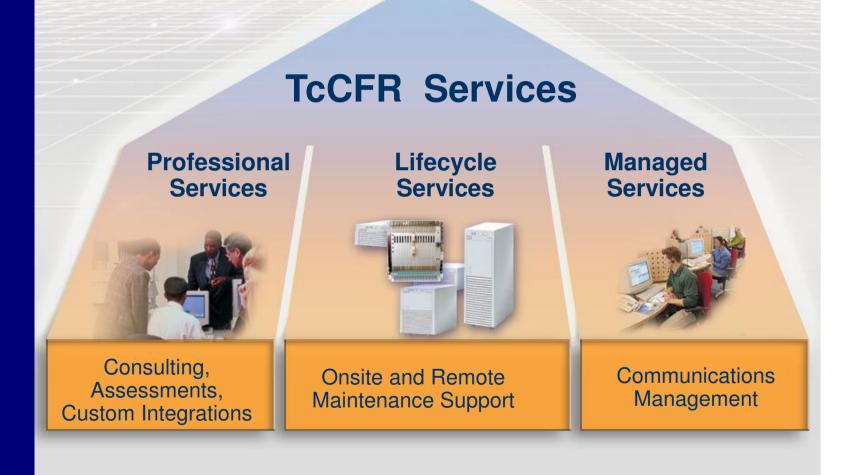

#### Services provided by "Telecomunicatii CFR":

- 1. Data transport: **n x 10 Gbps**
- 2. Internet Access Solutions
- 3. Leased circuits (lines)
- 4. Local loop
- 5. Equipment collocation in technological spaces managed by "Telecomunicatii CFR"
- 6. Design, implementation and maintenance for optical networks:
  - Installing of aerial, underground and indoor optical cables
  - Optical networks surveillance and maintenance
  - Localizing and fixing network faults
  - Measurements and interconnection
  - Installing power, distribution and grounding.
- 7. Installing, commissioning, testing, maintenance and diagnosis of telecom equipment
- 8. Installing, maintenance, diagnosis and repair for air conditioning