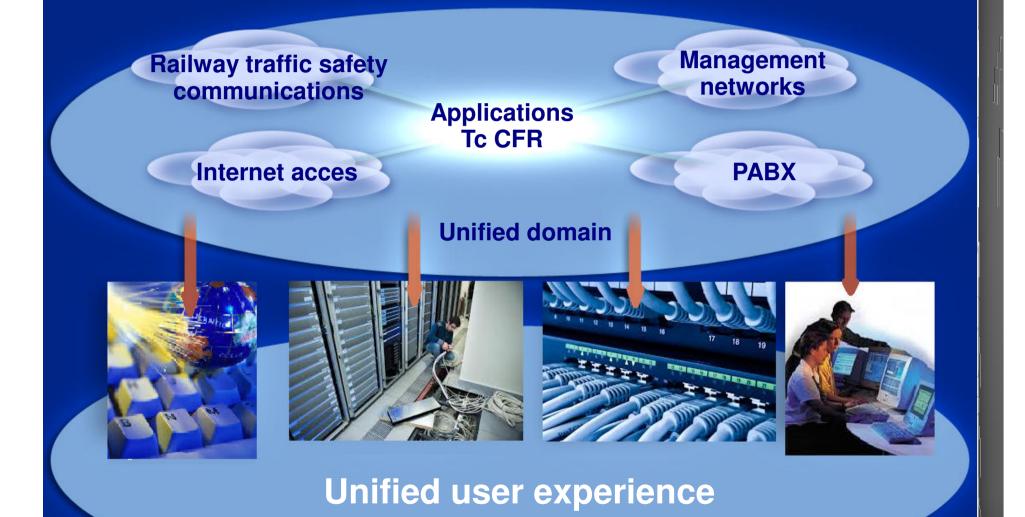

#### Integrated communications provided by "Telecomunicatii CFR"

#### Telecomunicatii CFR -Services that Enhance Business Productivity