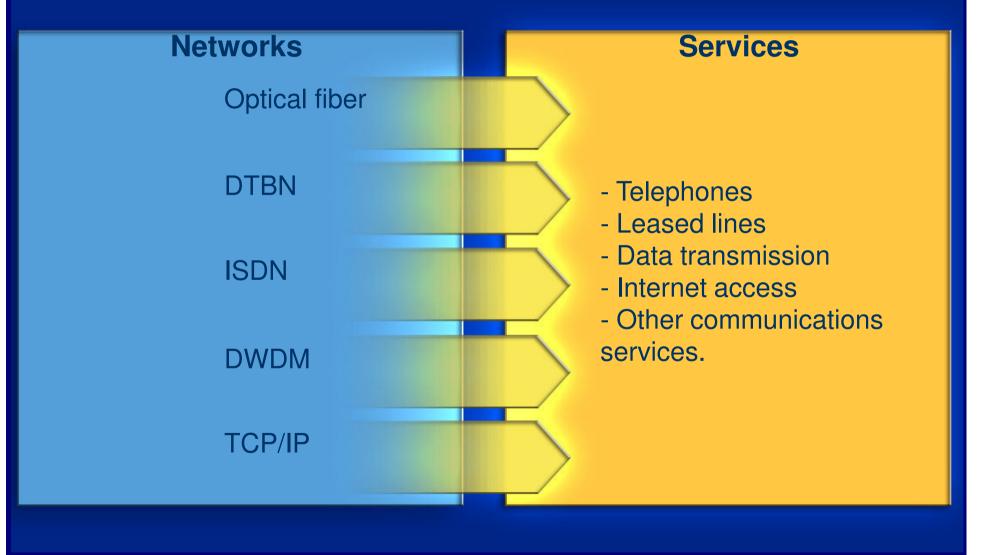

d along the railway having a national coverage.
- The infrastructure offers large interconnection capabilities with all the neighboring telecommunication networks, being present at the borders with Bulgaria, Serbia, Hungary, Moldova and Ukraine.
- The network is homogenous, based on ring topology, being routed between major capital cities, with access via dual fibre routes for an increased redundancy
- Optical fiber network
  - 20 single mode optical fibers
  - 4.990 km
  - future extensions

Switch redundancy and routes diversity ensure the reliability and flexibility for all applications Railway telecommunication networks comply with all EU and UIC technical regulations Network Operation Center keeps the entire network under surveillance around-the-clock

## **Technologies & Services**



## **Points of Presence**

- Headquarter in Bucharest and regional offices in Bucharest, Craiova, Timisoara, Cluj, Brasov, Iasi, Galati, Constanta
- Nx Data Bucharest Neutral Collocation Center center that offers dedicated space for equipment housing
- Cross-border points are: Giurgiu, Stamora Moravita, Curtici, Episcopia Bihor, Halmeu Frontiera, Valea Viseului, Vicsani, Ungheni Prut, Pod Prut Giurgiulesti, and we offer interconnection opportunities in: Nadlac, Salonta, Valea lui Mihai, Carei, Campulung la Tisa, Falciu and Giurgiulesti
- All the cities from Romania



# **Open applications & multiple opportunities for enterprises and carriers**





■ Technological evolution in the last 11 years



#### "Telecomunicatii CFR" – Easy access & reliable choice

"Telecomunicatii CFR" uses a c